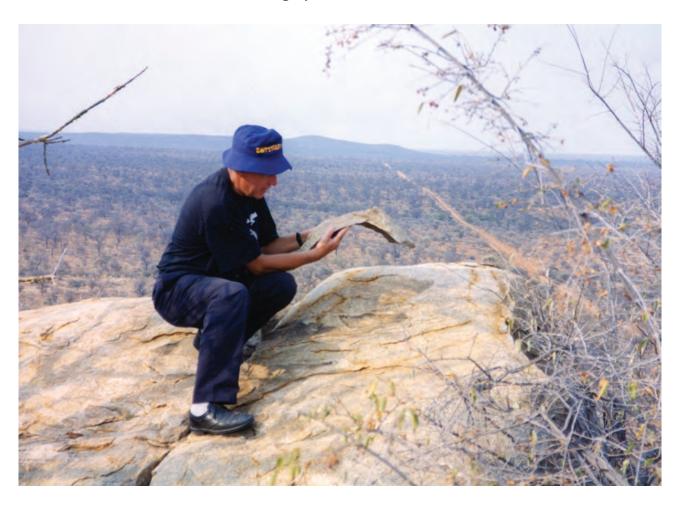

## UNIVERSITY OF CAMBRIDGE INTERNATIONAL EXAMINATIONS International General Certificate of Secondary Education

GEOGRAPHY 0460/22

Paper 2 October/November 2010

**INSERT** 

1 hour 30 minutes

## READ THESE INSTRUCTIONS FIRST

This Insert contains Photographs A and B for Question 3 and Fig. 6 for Question 4.

2 Photograph A for Question 3



3
Photograph B for Question 3



Fig. 6 for Question 4



University of Cambridge International Examinations is part of the Cambridge Assessment Group. Cambridge Assessment is the brand name of University of Cambridge Local Examinations Syndicate (UCLES), which is itself a department of the University of Cambridge.