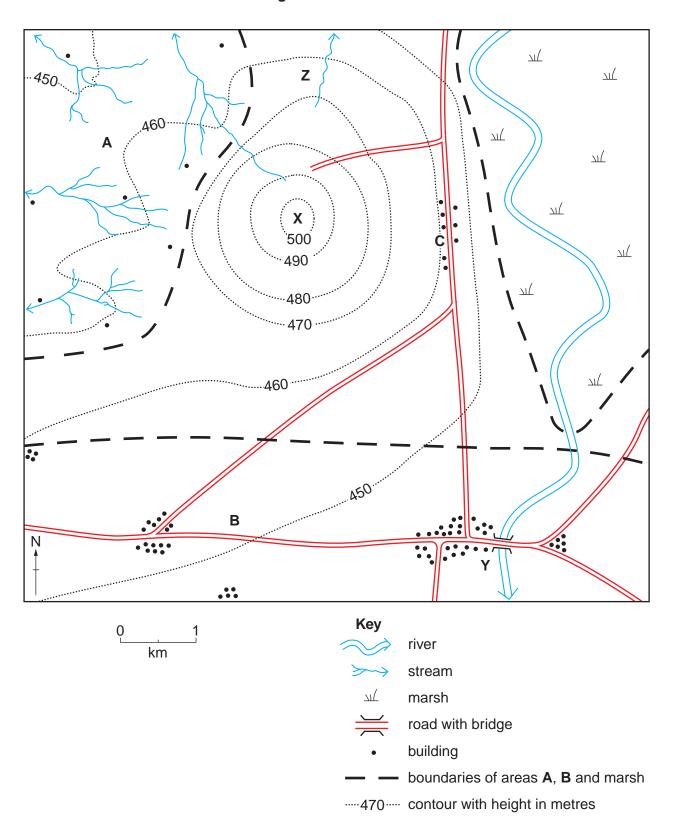

## UNIVERSITY OF CAMBRIDGE INTERNATIONAL EXAMINATIONS International General Certificate of Secondary Education

GEOGRAPHY 0460/22

Paper 2 October/November 2010

**INSERT** 

1 hour 30 minutes

## READ THESE INSTRUCTIONS FIRST

This Insert contains Photographs A and B for Question 3 and Fig. 6 for Question 4.

2 Photograph A for Question 3



3
Photograph B for Question 3



Fig. 6 for Question 4



University of Cambridge International Examinations is part of the Cambridge Assessment Group. Cambridge Assessment is the brand name of University of Cambridge Local Examinations Syndicate (UCLES), which is itself a department of the University of Cambridge.